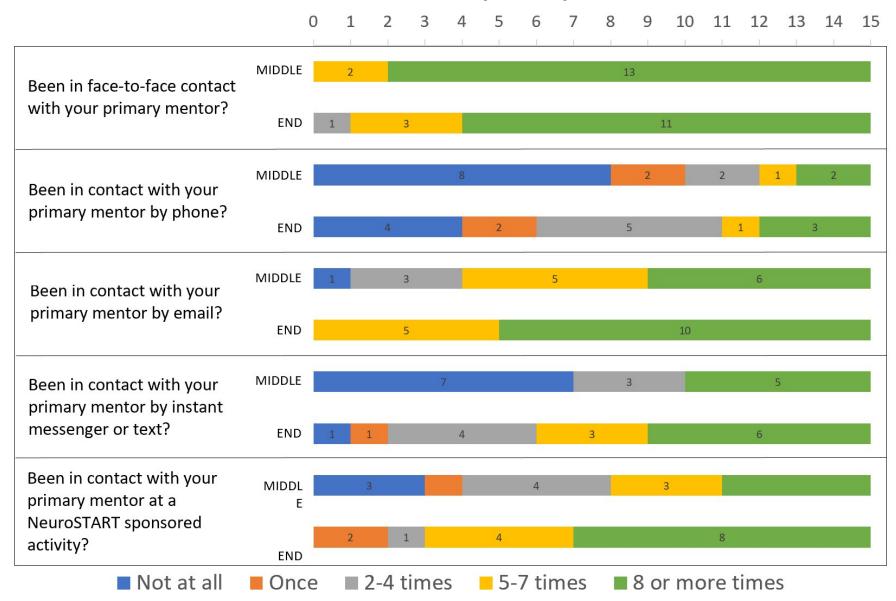

## **Assessment of Mentorship Quality: Contact**

Supplemental Figure 1. Changes in frequency of mentorship contact scores measured at the middle and end of the NeuroSTART program. (n=15)