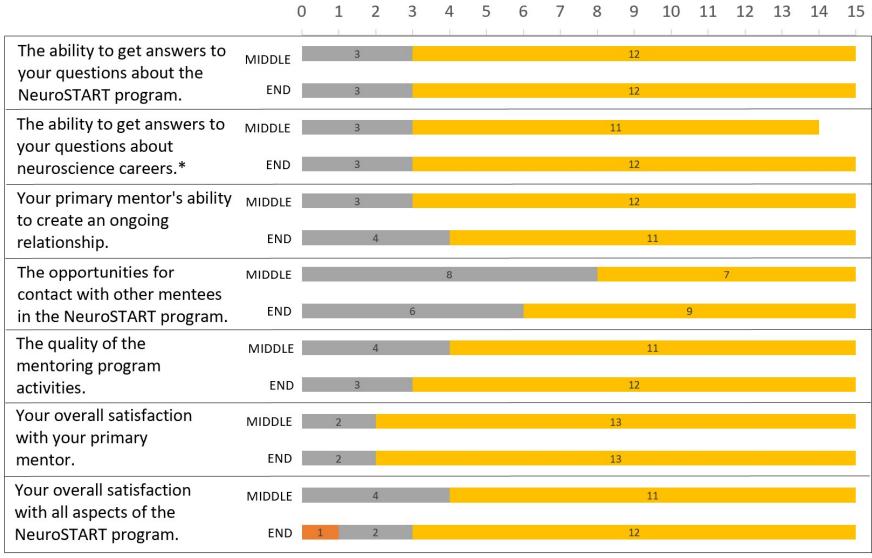

## **Assessment of Mentorship Quality: Satisfaction**

■ Very dissatisfied ■ Somewhat dissatisfied ■ Somewhat satisfied ■ Very satisfied