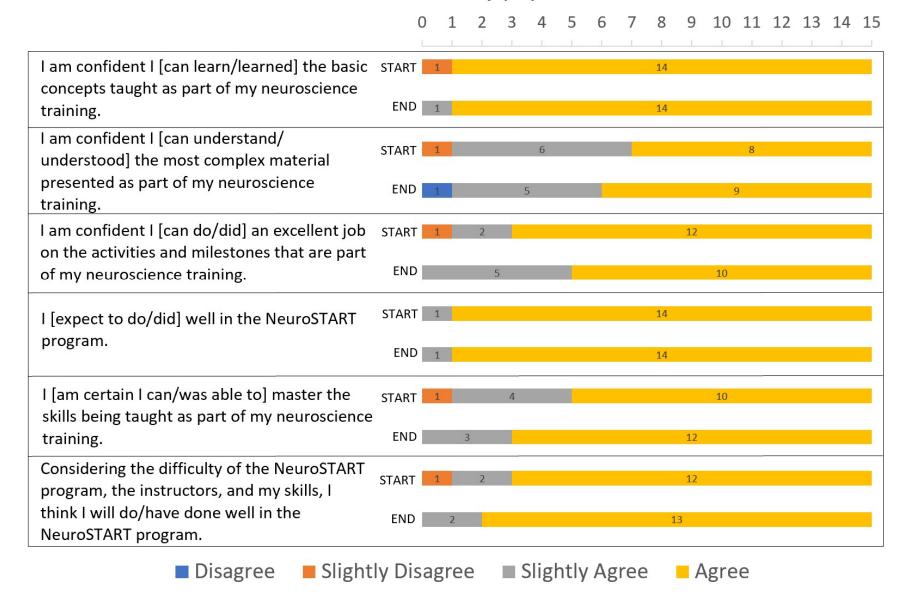

## **Science Identity Score (SIS)**

Supplemental Figure 5. Changes in frequency of Science Identify scores measured at the start and end of the NeuroSTART program. (n=15)