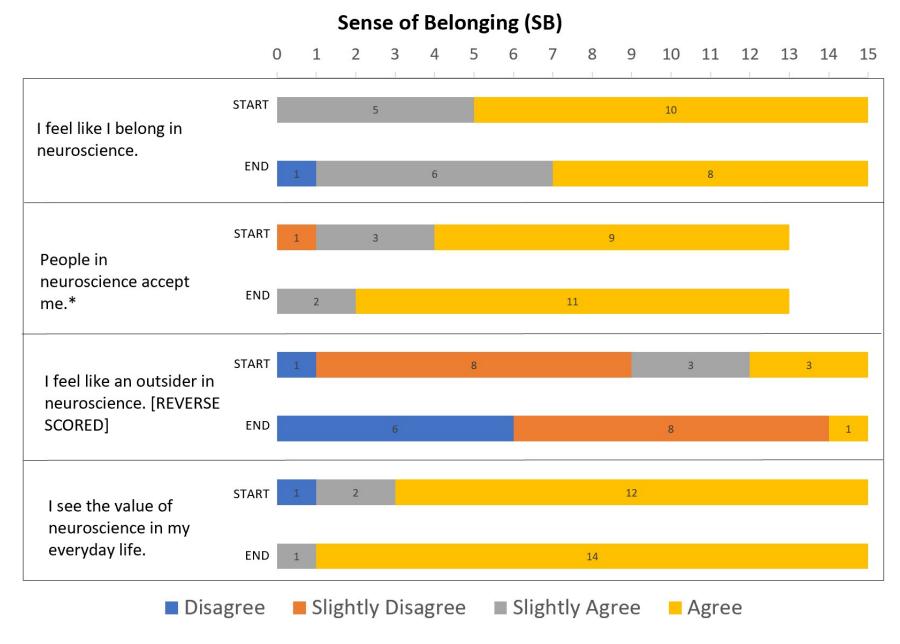

## Self-efficacy (SE)

Supplemental Figure 4. Changes in frequency of Sense of Belonging (SB) scores measured at the start and end of the NeuroSTART program. (n=15; \*missing = 2)