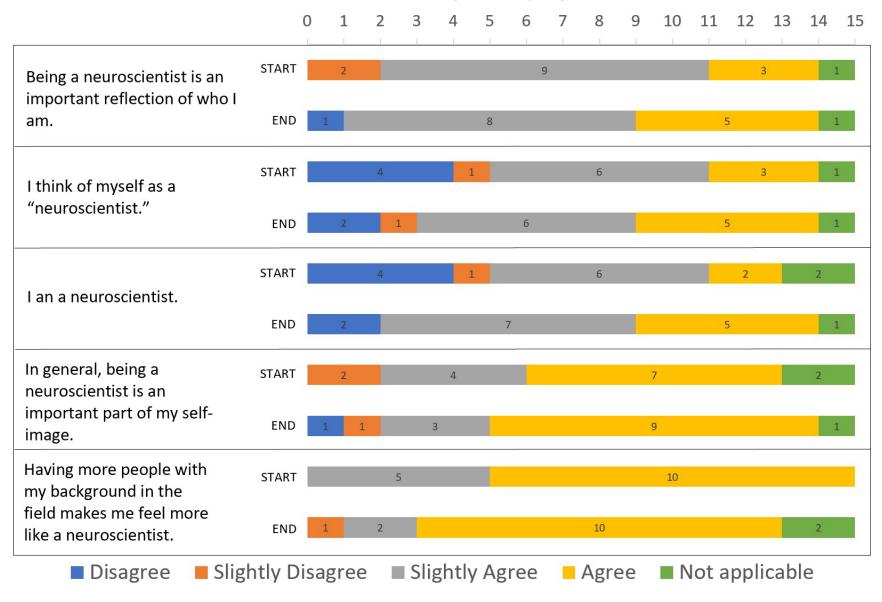

## **Science Identity Score (SIS)**

Supplemental Figure 5. Changes in frequency of Science Identify scores measured at the start and end of the NeuroSTART program. (n=15)